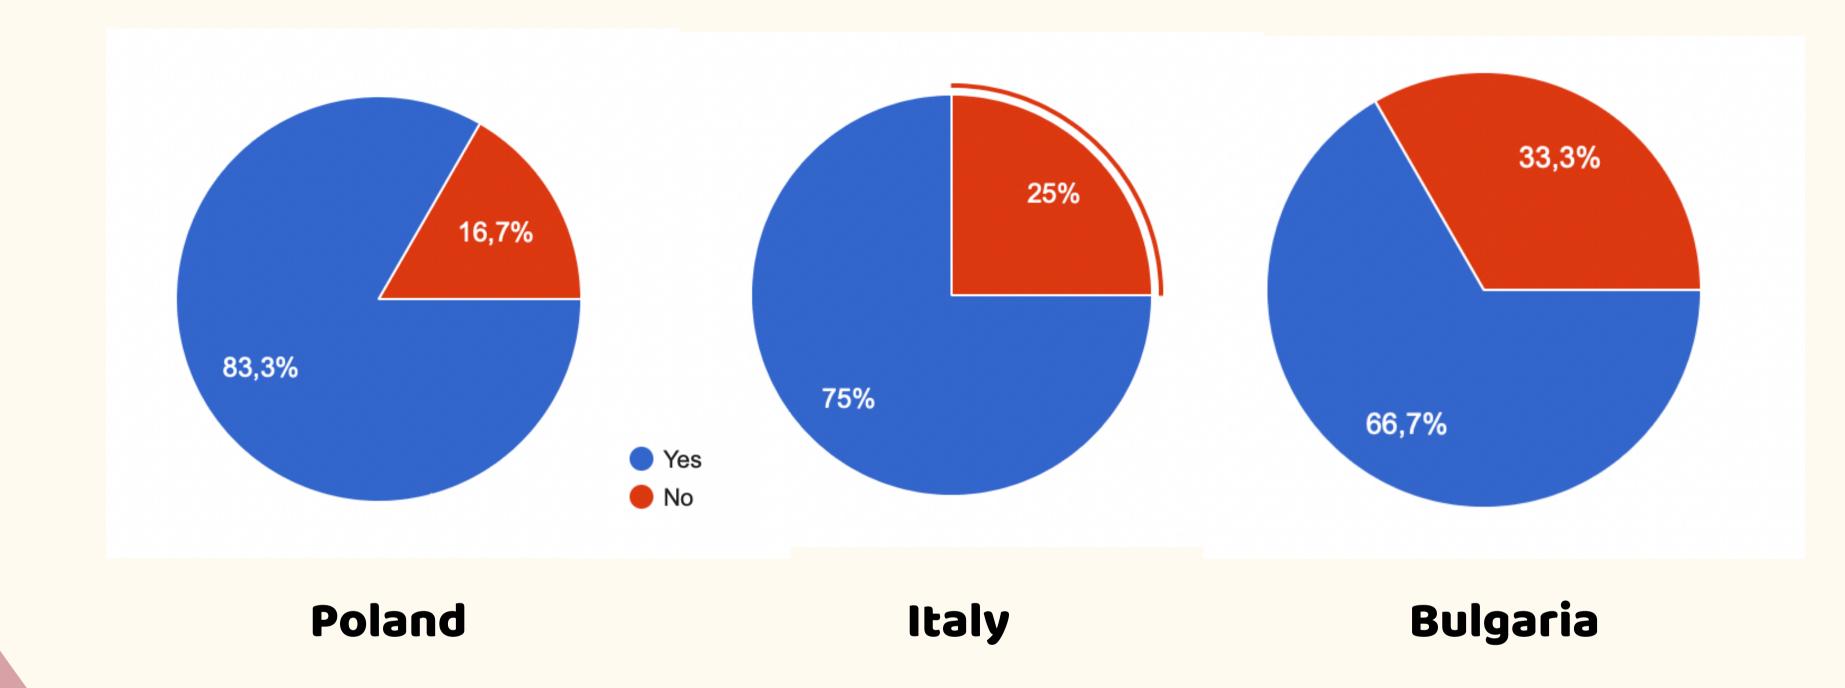

#### COMRES - Developing community resilience through adult education

#### Research of NGOs Opinion











Co-funded by the European Union

## What is your organization's predominant target group?

Poland - 67% Youth, 33% Children

Italy - 50% Children, 25% People with disability, 25% Adults

Bulgaria - 50% Youth, 50% adults

15 respondents took part in the research



## What is your organization's predominant activities?

Poland - Different activities with Youth, Children

**Bulgaria** - Educational activities

**Italy** - Sports activities



# How many paid workers are there in your organization?

Half of the organizations do not have paid staff



### How many volunteers are there in your organization?

The average research response is 15 volunteers per organization.





#### Did your NGO suspend any activities due to the coronavirus emergency?

# Most of the NGOs during the corona period worked

workshops

tournaments

online meetings

trainings

## Covid has had the most impact on

Institutional activities

**Employee management** 

Volunteer management



#### Did your NGO's revenue decrease during the pandemic?



Poland Italy Bulgaria

#### What are the main causes of financial changes your NGO is experiencing?

- Unorganized interaction between organizations and the municipality
- Less income



## What solutions and tools is your NGO adopting to limit the financial impact of the emergency?



Adapted activities for the online format

95% of respondents

#### What expenses or investments will your NGO be facing?

New projects

**New activities**