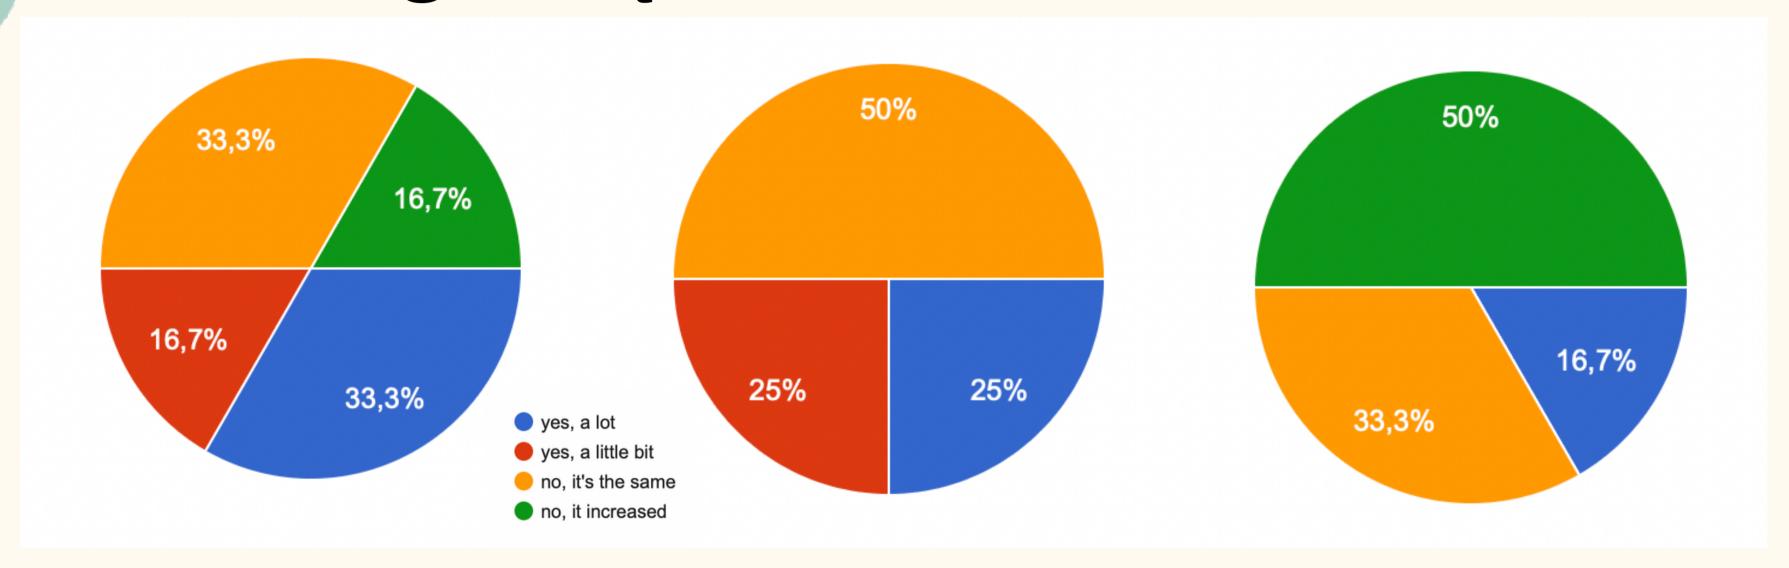

ts took part in the research



## What is your organization's predominant activities?

Poland - Different activities with Youth, Children

**Bulgaria** - Educational activities

**Italy** - Sports activities



# How many paid workers are there in your organization?

Half of the organizations do not have paid staff



### How many volunteers are there in your organization?

The average research response is 15 volunteers per organization.





#### Did your NGO suspend any activities due to the coronavirus emergency?

# Most of the NGOs during the corona period worked

workshops

tournaments

online meetings

trainings

## Covid has had the most impact on

Institutional activities

**Employee management** 

Volunteer management



#### Did your NGO's revenue decrease during the pandemic?



Poland Italy Bulgaria

#### What are the main causes of financial changes your NGO is experiencing?

- Unorganized interaction between organizations and the municipality
- Less income



## What solutions and tools is your NGO adopting to limit the financial impact of the emergency?



Adapted activities for the online format

95% of respondents

#### What expenses or investments will your NGO be facing?

New projects

**New activities** 

#### Are jobs in your NGO at risk after the pandemic?





#### Is your NGO changing any activities?

#### Is your NGO able to conduct a part of activities digitally?



Italy

Bulgaria

**Poland** 

## Thank you for your attention!











Co-funded by the European Union