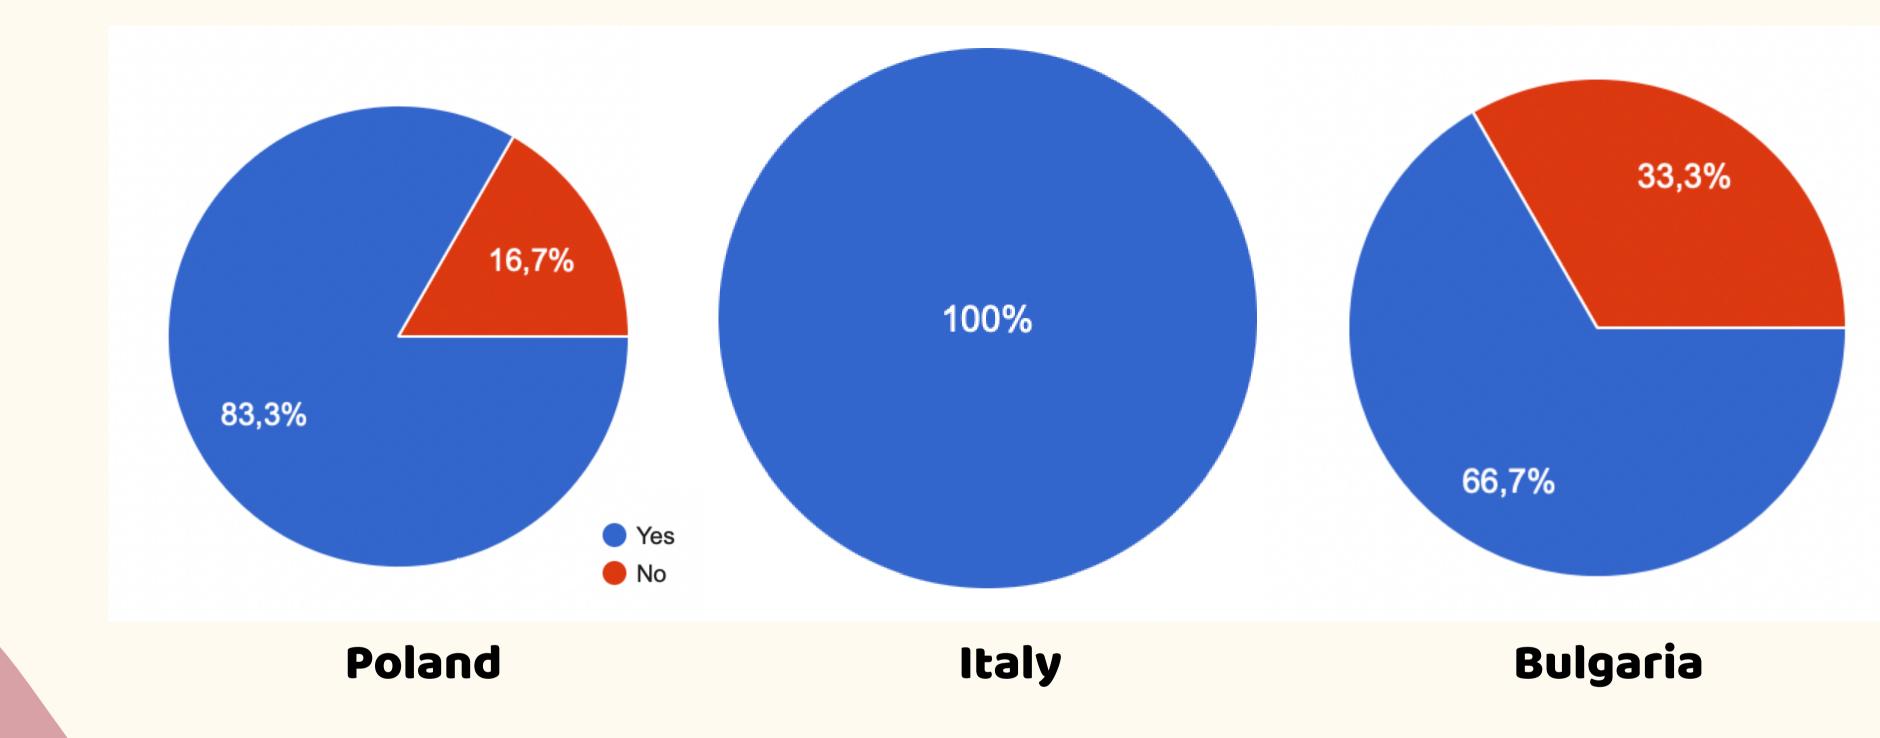

#### Did your NGO suspend any activities due to the coronavirus emergency?

#### Did your NGO's revenue decrease during the pandemic?

Poland Italy Bulgaria