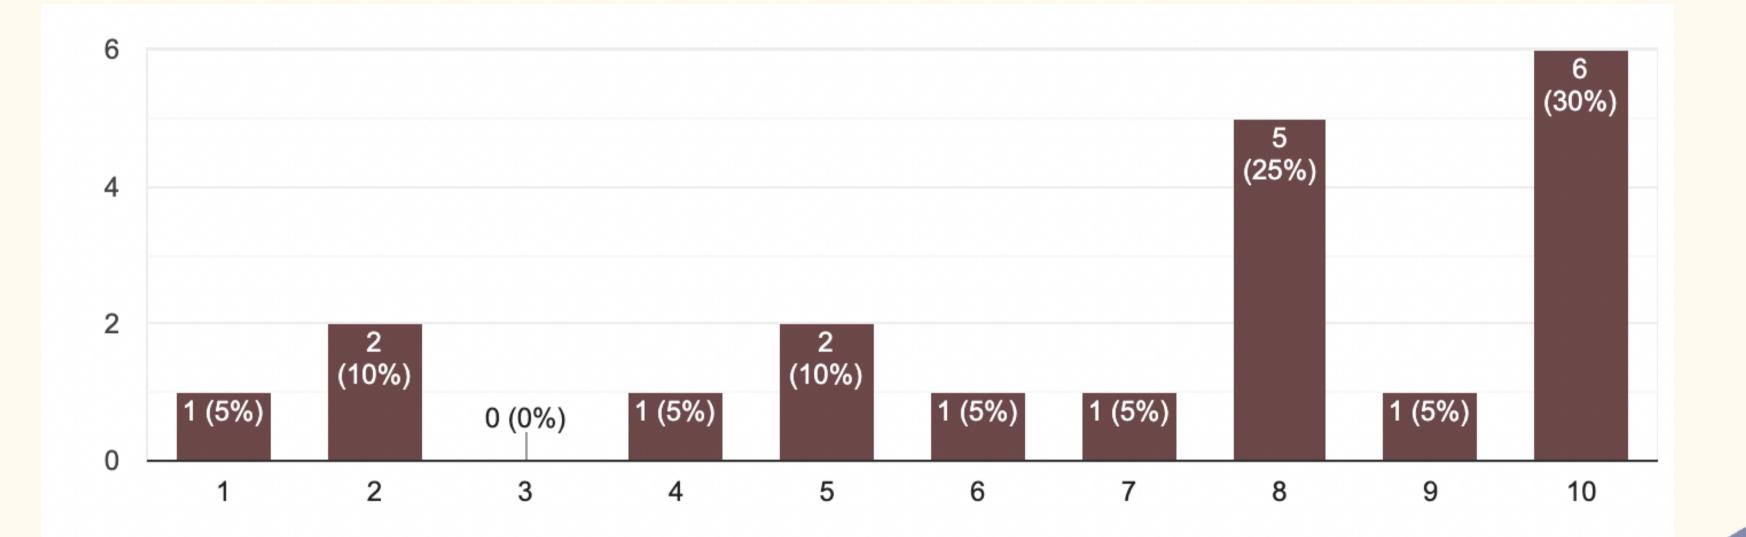

### How useful did you find the activities offered by your CSOs/NGOs in the last 2 years?

#### POLAND