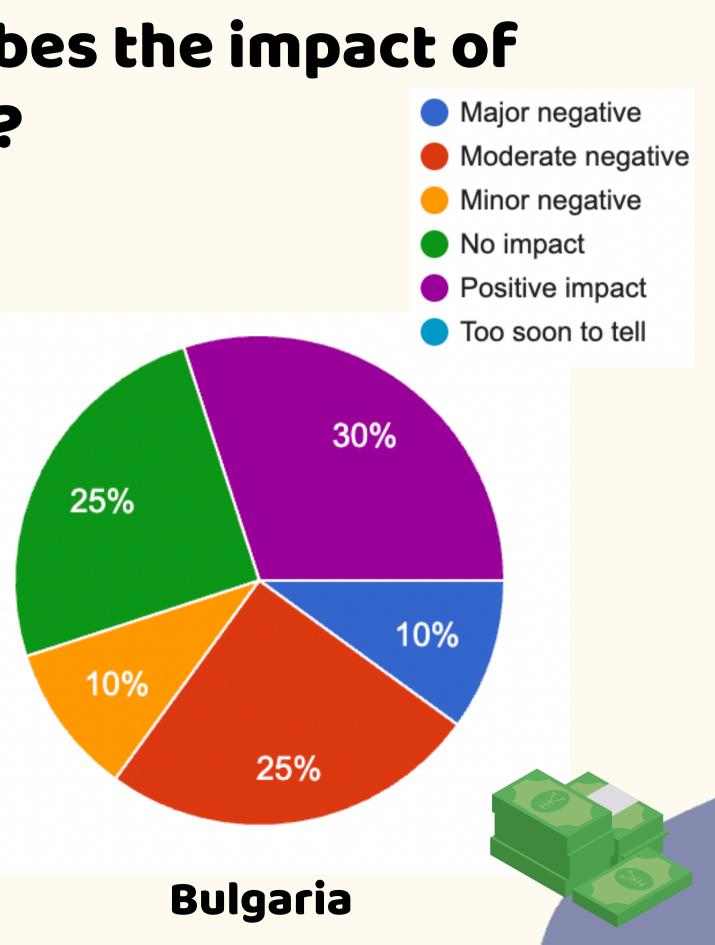

# Which of the following best describes the impact of Covid-19 of on your mental health?