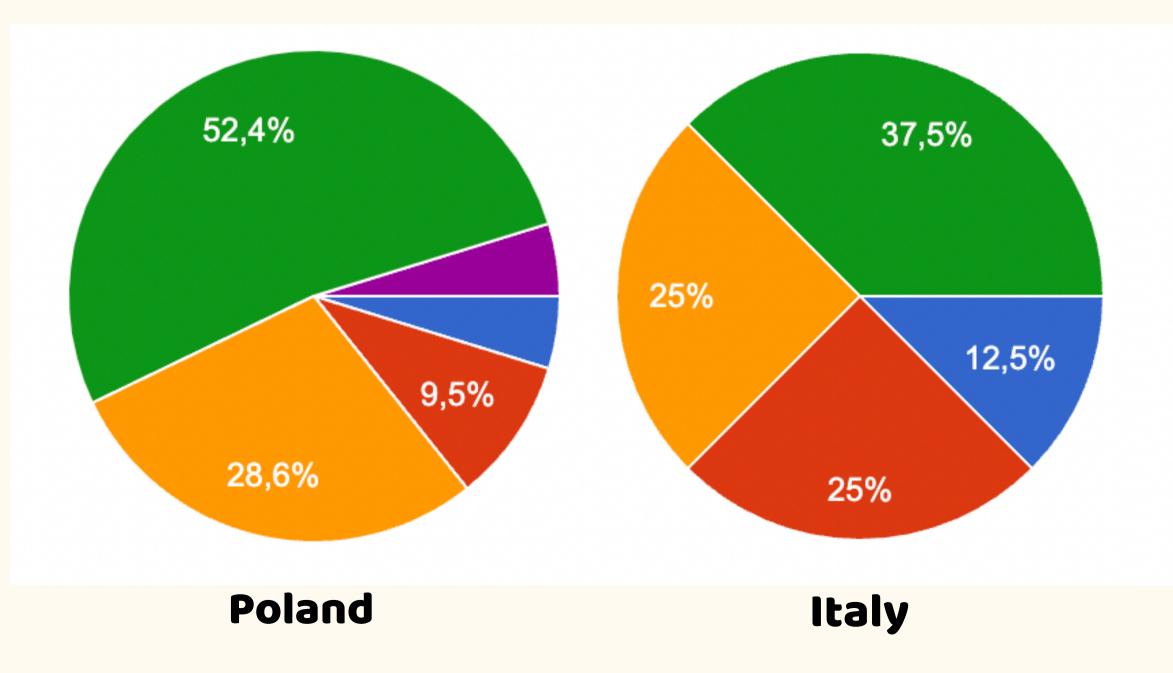

### Which of the following best describes the impact of Covid-19 of on your financial state?

Poland

#### Italy