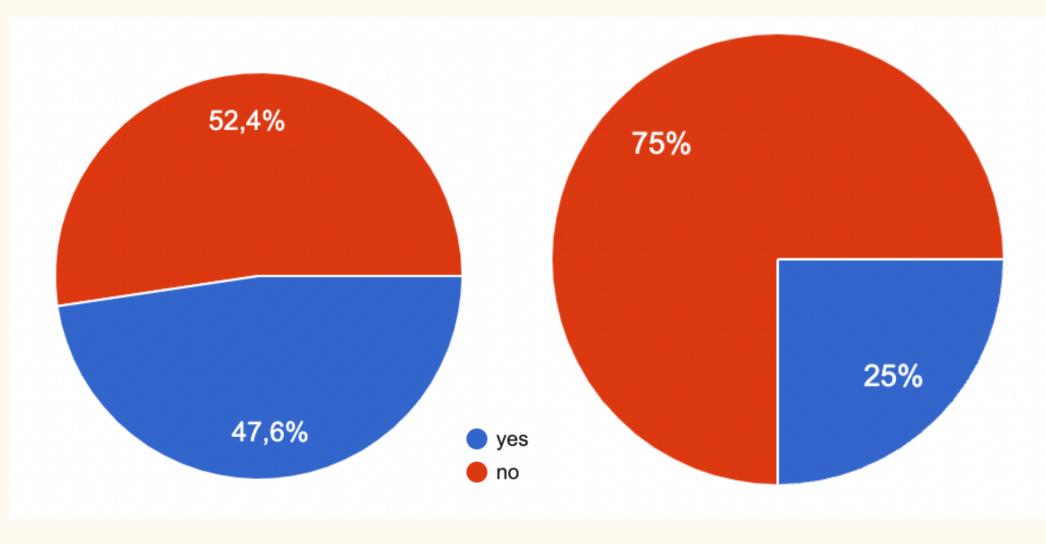

### **COMRES - Developing community** resilience through adult education

### **Research of Adult Opinion**







**Co-funded by** the European Union

## Gender of study participants

Poland - 67% Female, 33% Male

Italy - 62,5% Female, 37,5% Male

Bulgaria - 65% Female, 35% Male

60 respondents took part in the research





### Age of study participants

# Are you a member or a volunteer of any CSO/NGO?



Poland

Italy



### Do you face any of the following fewer opportunities? POLAND



### Do you face any of the following fewer opportunities?



### Do you face any of the following fewer opportunities? BULGARIA



## What changes did you face in the last 2 years in your personal and professional life?

**Poland** - Health problems, work online

Bulgaria - Job change, graduation, social distancing

**Italy** - Social isolation, quarantine experience

## Which of the following best describes the impact of Covid-19 of on your professional/working life?







Poland

Italy

## Which of the following best describes the impact of Covid-19 of on your social life?



### Which of the following best describes the impact of Covid-19 of on your financial state?







Poland

#### Italy

# Which