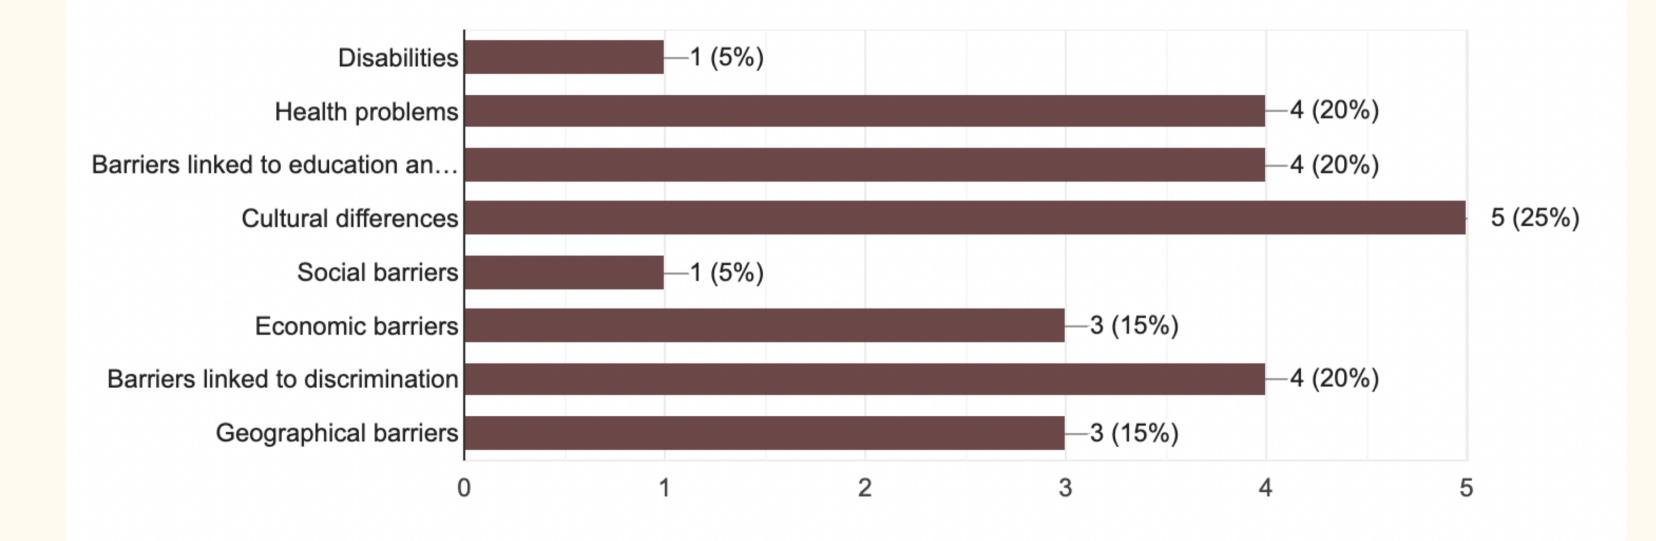

### **COMRES - Developing community** resilience through adult education

### **Research of Adult Opinion**







**Co-funded by** the European Union

## Gender of study participants

Poland - 67% Female, 33% Male

Italy - 62,5% Female, 37,5% Male

Bulgaria - 65% Female, 35% Male

60 respondents took part in the research





### Age of study participants

# Are you a member or a volunteer of any CSO/NGO?



Poland

Italy



### Do you face any of the following fewer opportunities? POLAND



### Do you face any of the following fewer opportunities?



### Do you face any of the following fewer opportunities? BULGARIA



## What changes did you face in the last 2 years in your personal and professional life?

**Poland** - Health problems, work online

Bulgaria - Job change, graduation, social distancing

**Italy** - Social isolation, quarantine experience

## Which of the following best describes the impact of Covid-19 of on your professional/working life?







Poland

Italy

## Which of the following best describes the impact of Covid-19 of on your social life?



### Which of the following best describes the impact of Covid-19 of on your financial state?







Poland

#### Italy

# Which of the following best describes the impact of Covid-19 of on your mental health?





## How did Covid-19 impact your time spent online? Did you keep online interaction with a CSO/NGO you're a part of?

spent more t