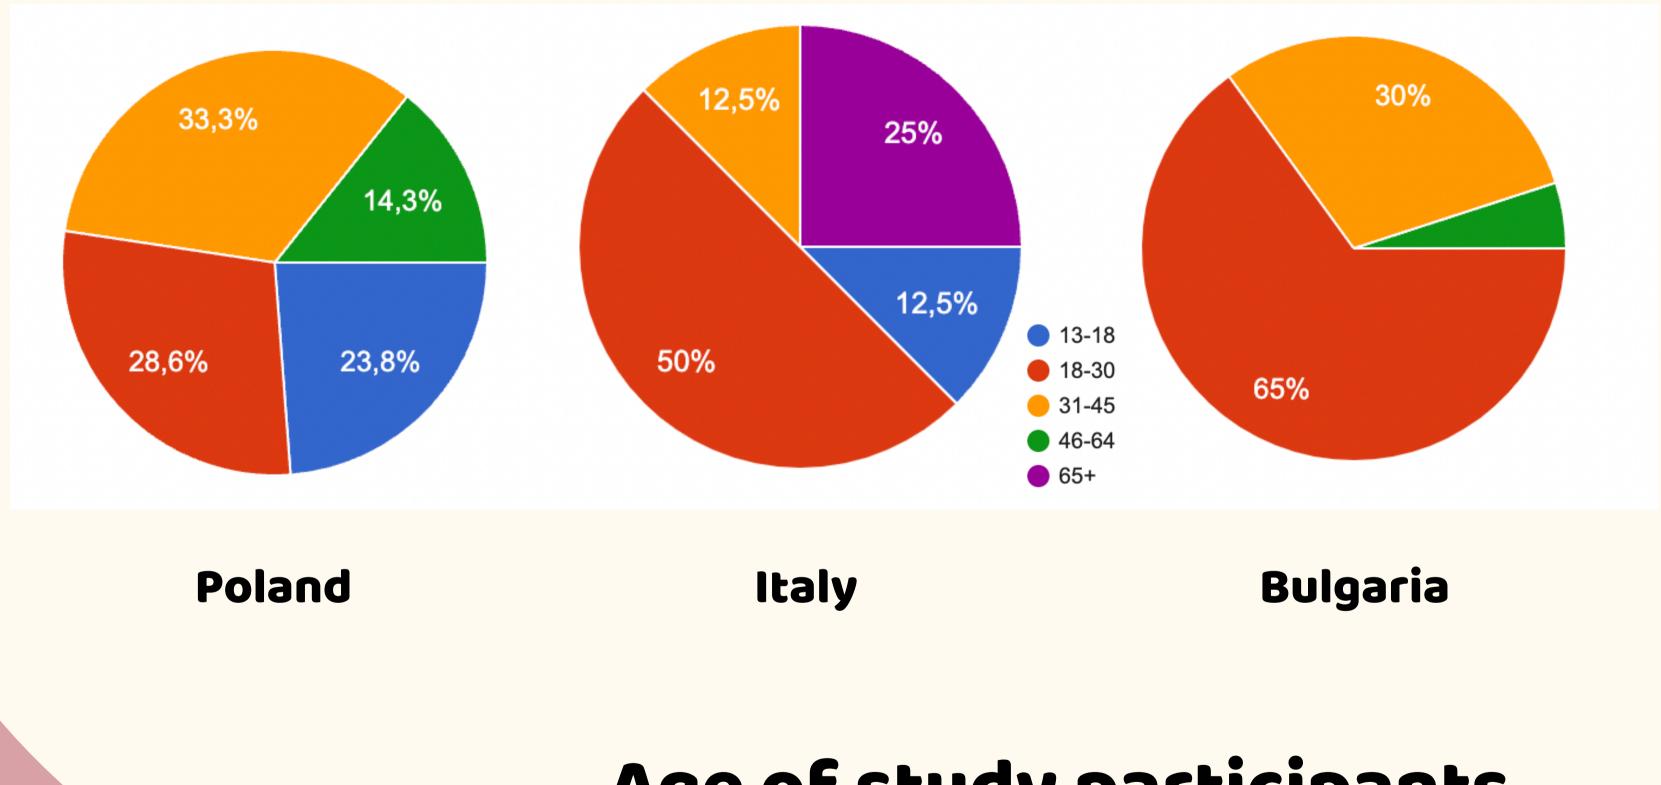

### **COMRES - Developing community** resilience through adult education

### **Research of Adult Opinion**







**Co-funded by** the European Union

## Gender of study participants

Poland - 67% Female, 33% Male

Italy - 62,5% Female, 37,5% Male

Bulgaria - 65% Female, 35% Male

60 respondents took part in the research





### Age of study participants

# Are you a member or a volunteer of any CSO/NGO?



Poland

Italy



### Do you face any of the following fewer opportunities? POLAND



### Do you face any of the following fewer opportunities?



### Do you face any of the following fewer opportunities? BULGARIA



## What changes did you face in the last 2 years in your personal and professional life?

**Poland** - Health problems, work online

Bulgaria - Job change, graduation, social distancing

**Italy** - Social isolation, quarantine experience

## Which of the following best describes the impact of Covid-19 of on your professional/working life?







Poland

Italy

## Which of the following best describes the impact of Covid-19 of on your social life?



### Which of the following best describes t