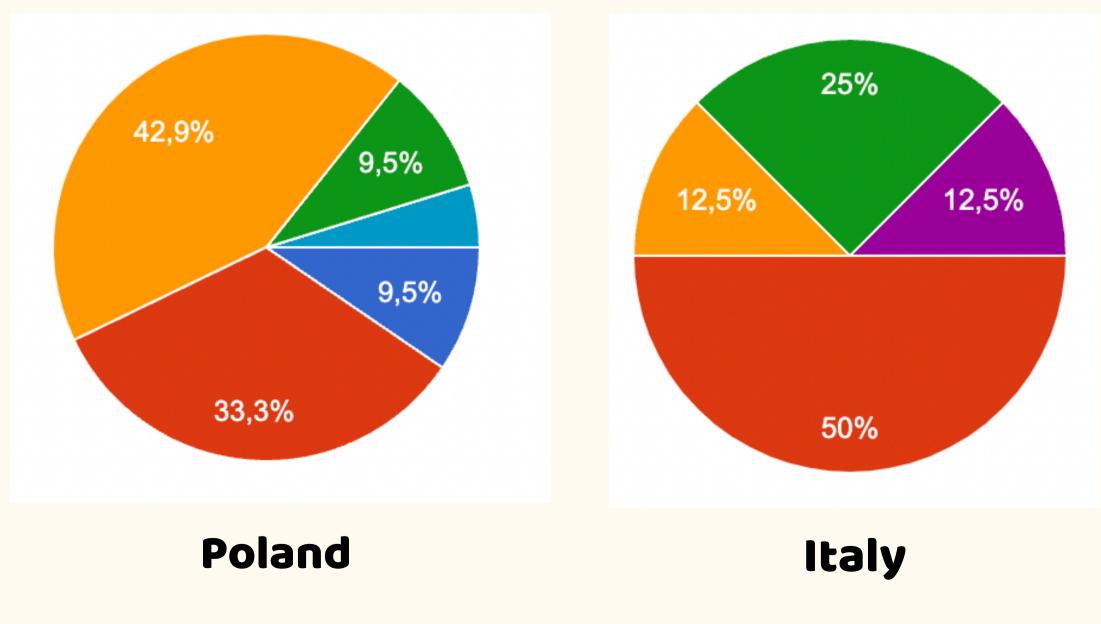

## Which of the following best describes the impact of Covid-19 of on your professional/working life?

Poland

Italy