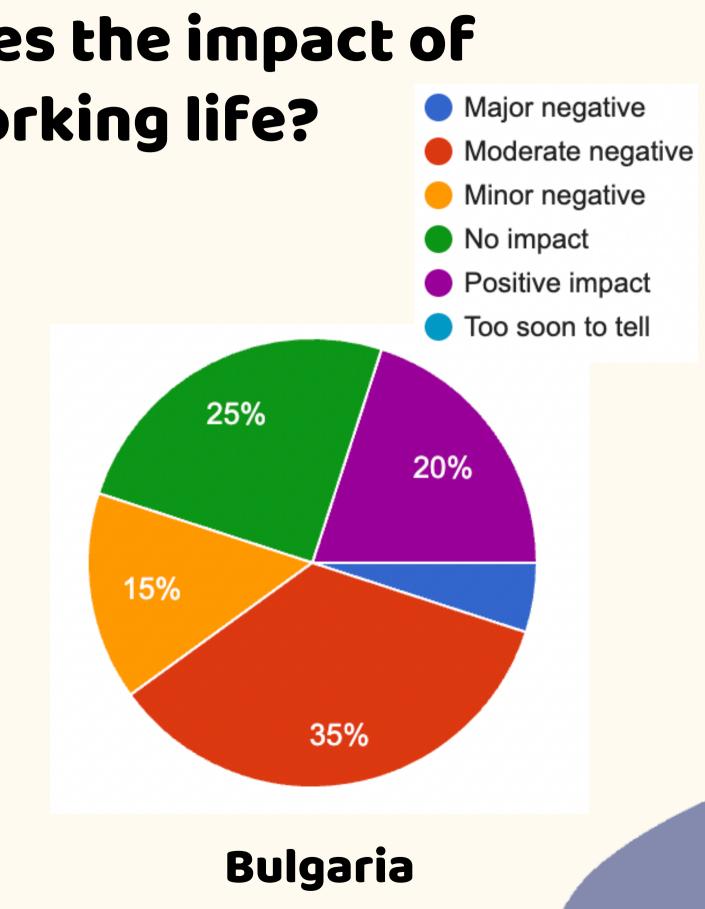

# Which of the following best describes the impact of Covid-19 of on your mental health?