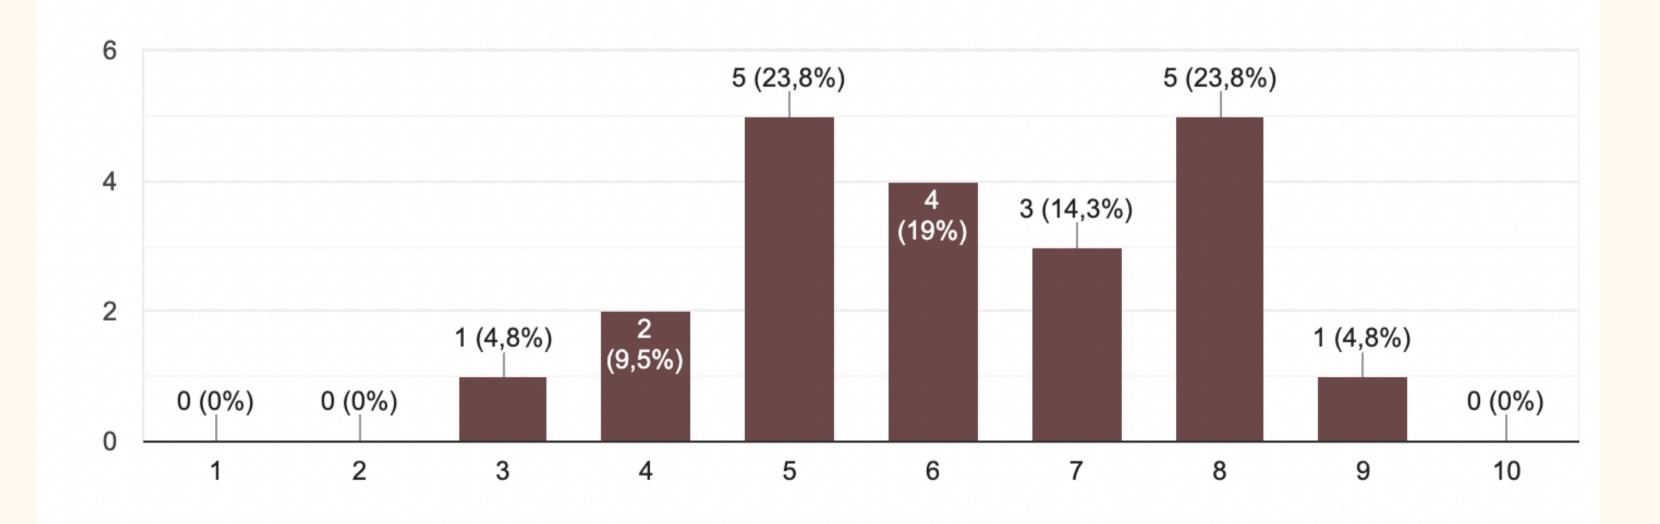

### How useful did you find the activities offered by your CSOs/NGOs in the last 2 years?

#### POLAND