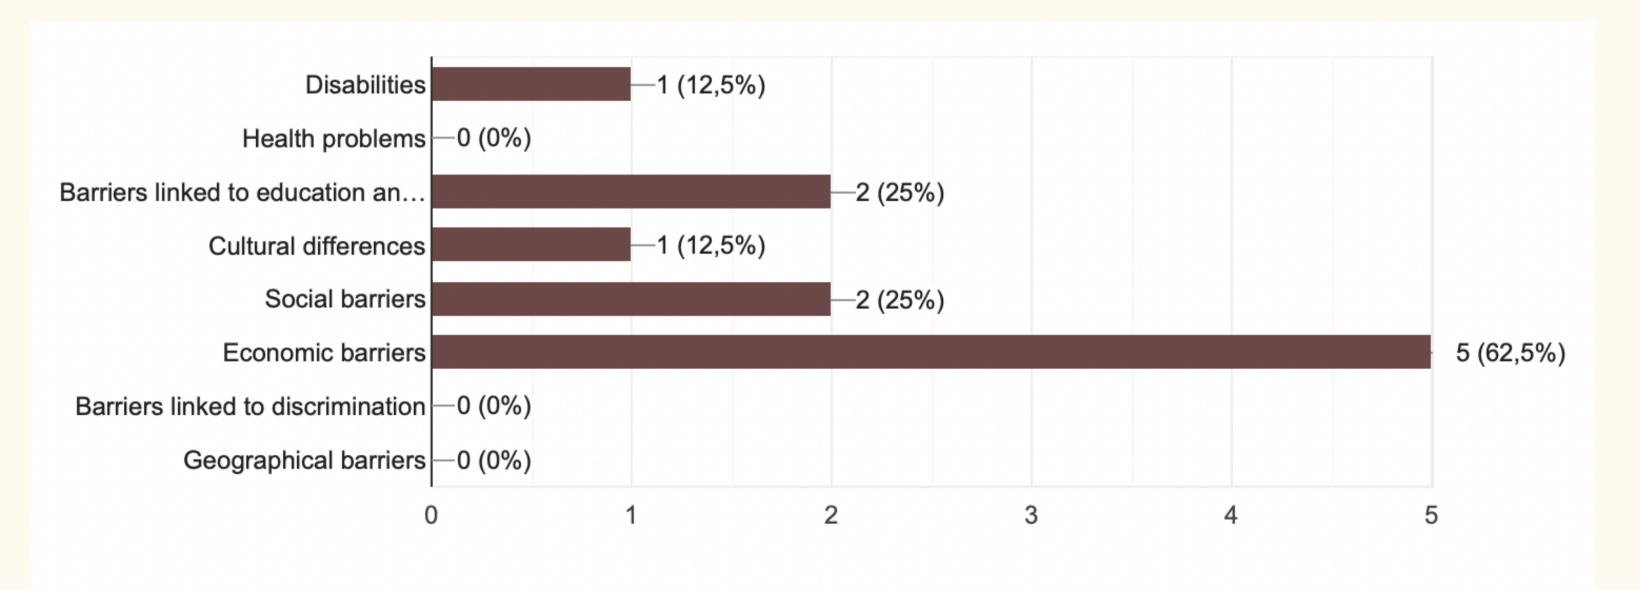

### **COMRES - Developing community** resilience through adult education

### **Research of Adult Opinion**







**Co-funded by** the European Union

## Gender of study participants

Poland - 67% Female, 33% Male

Italy - 62,5% Female, 37,5% Male

Bulgaria - 65% Female, 35% Male

60 respondents took part in the research





### Age of study participants

# Are you a member or a volunteer of any CSO/NGO?



Poland

Italy



### Do you face any of the following fewer opportunities? POLAND



### Do you face any of the following fewer opportunities?



### Do you face any of the following fewer opportunities? BULGARIA



## What changes did you face in the last 2 years in your personal and professional life?

**Poland** - Health problems, work online

Bulgaria - Job change, graduation, social distancing

**Italy** - Social isolation, quarantine experience

## Which of the following best describes the impact of Covid-19 of on your professional/working life?







Poland

Italy

## Which of the following best describes the impact of Covid-19 of on your social life?



### Which of the following best describes the impact of Covid-19 of on your financial state?







Poland

#### Italy

# Which of the following best describes the impact of Covid-19 of on your mental health?





## How did Covid-19 impact your time spent online? Did you