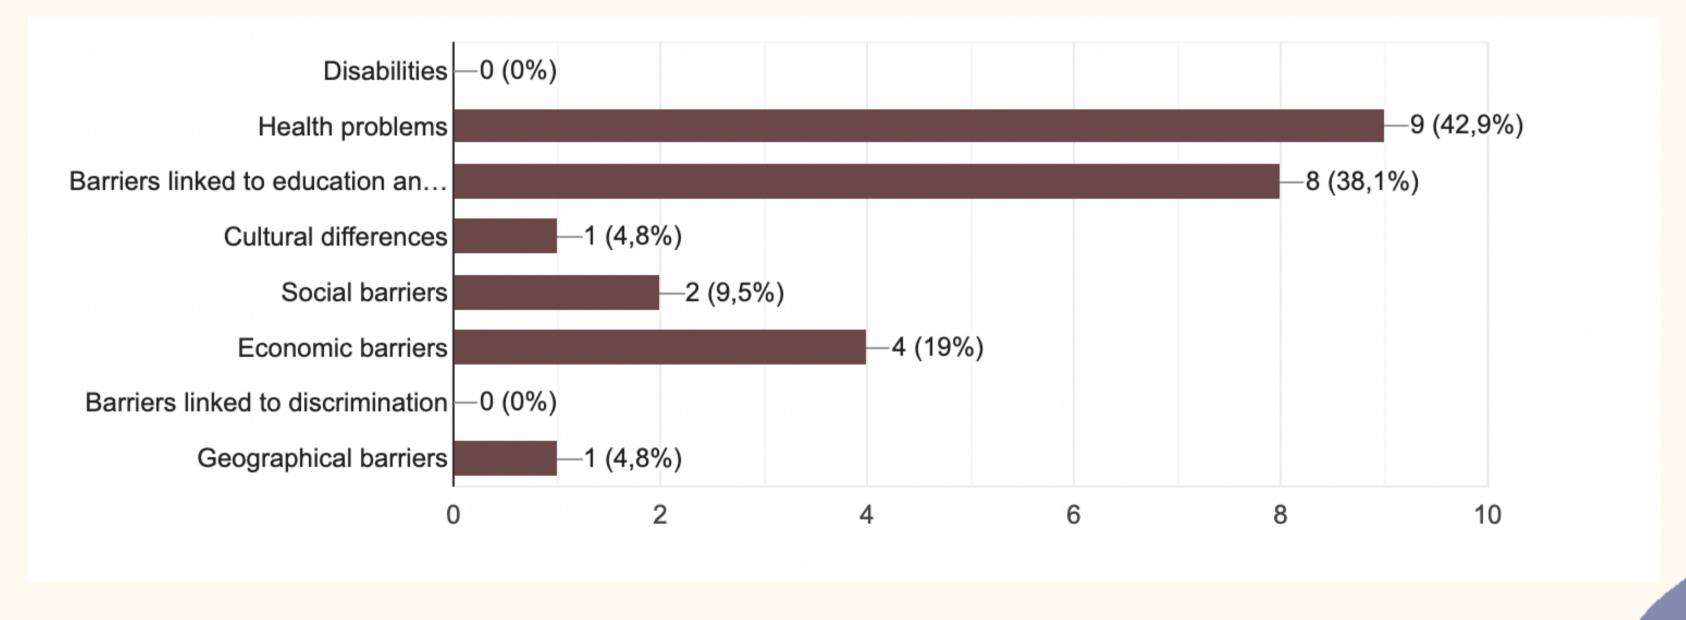

### Do you face any of the following fewer opportunities? POLAND

### Do you face any of the following fewer opportunities?