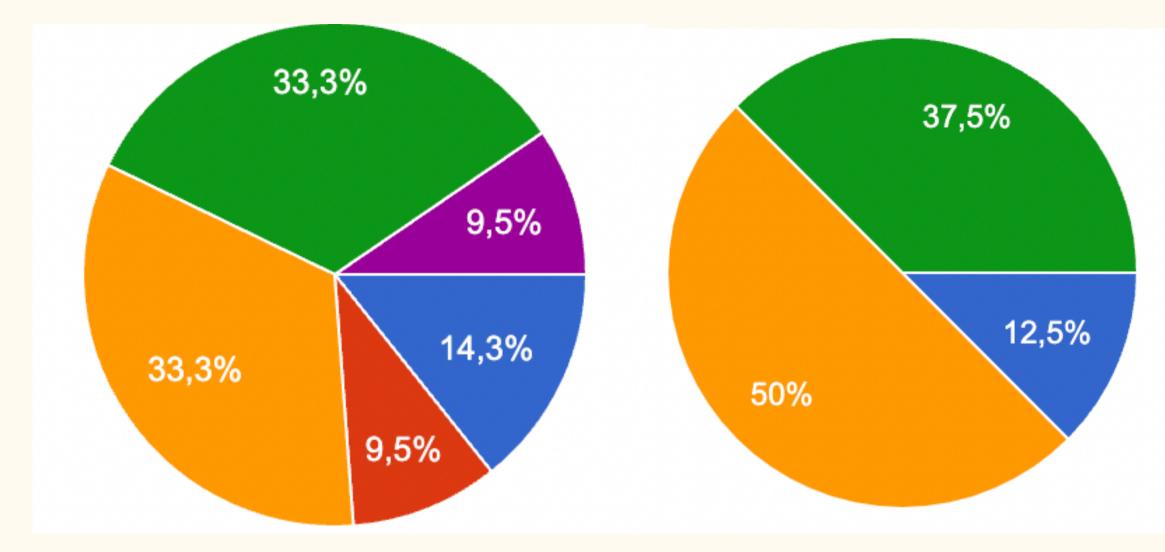

## Which of the following best describes the impact of Covid-19 of on your social life?