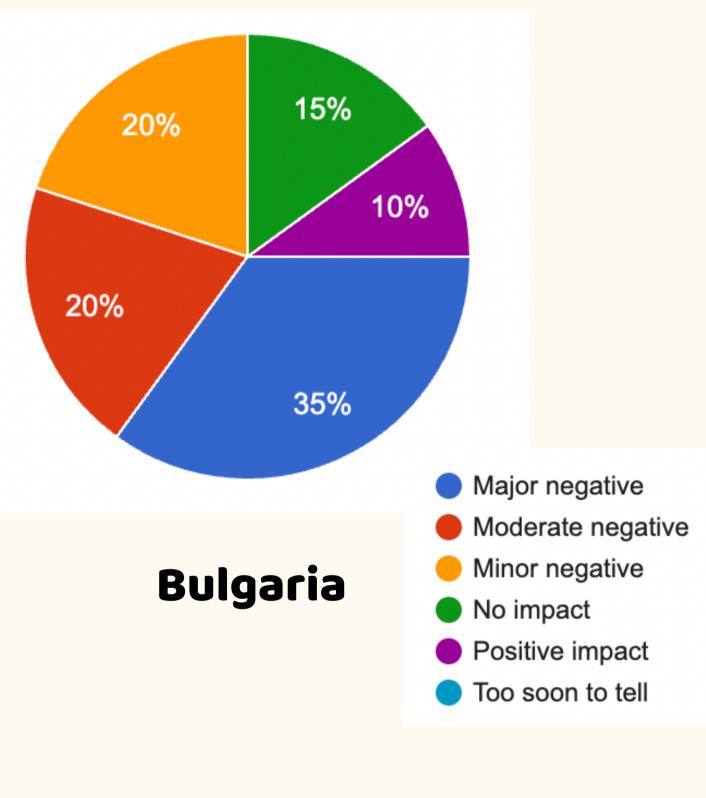

60 respondents took part in the research





### Age of study participants

# Are you a member or a volunteer of any CSO/NGO?



Poland

Italy



### Do you face any of the following fewer opportunities? POLAND



### Do you face any of the following fewer opportunities?



### Do you face any of the following fewer opportunities? BULGARIA



## What changes did you face in the last 2 years in your personal and professional life?

**Poland** - Health problems, work online

Bulgaria - Job change, graduation, social distancing

**Italy** - Social isolation, quarantine experience

## Which of the following best describes the impact of Covid-19 of on your professional/working life?







Poland

Italy

## Which of the following best describes the impact of Covid-19 of on your social life?



### Which of the following best describes the impact of Covid-19 of on your financial state?







Poland

#### Italy

# Which of the following best describes the impact of Covid-19 of on your mental health?





## How did Covid-19 impact your time spent online? Did you keep online interaction with a CSO/NGO you're a part of?

spent more time online - 90% of respondents



### What major personal challenges did you face in the last 2 years during Covid-19?

**Poland** - Social distance, Loss of a relative, boredom

Italy - Online life, isolation

Bulgaria - Isolation



### How useful did you find the activities offered by your CSOs/NGOs in the last 2 years?



#### POLAND

# How useful did you find the activities offered by your CSOs/NGOs in the last 2 years?



#### ITALY

## How use