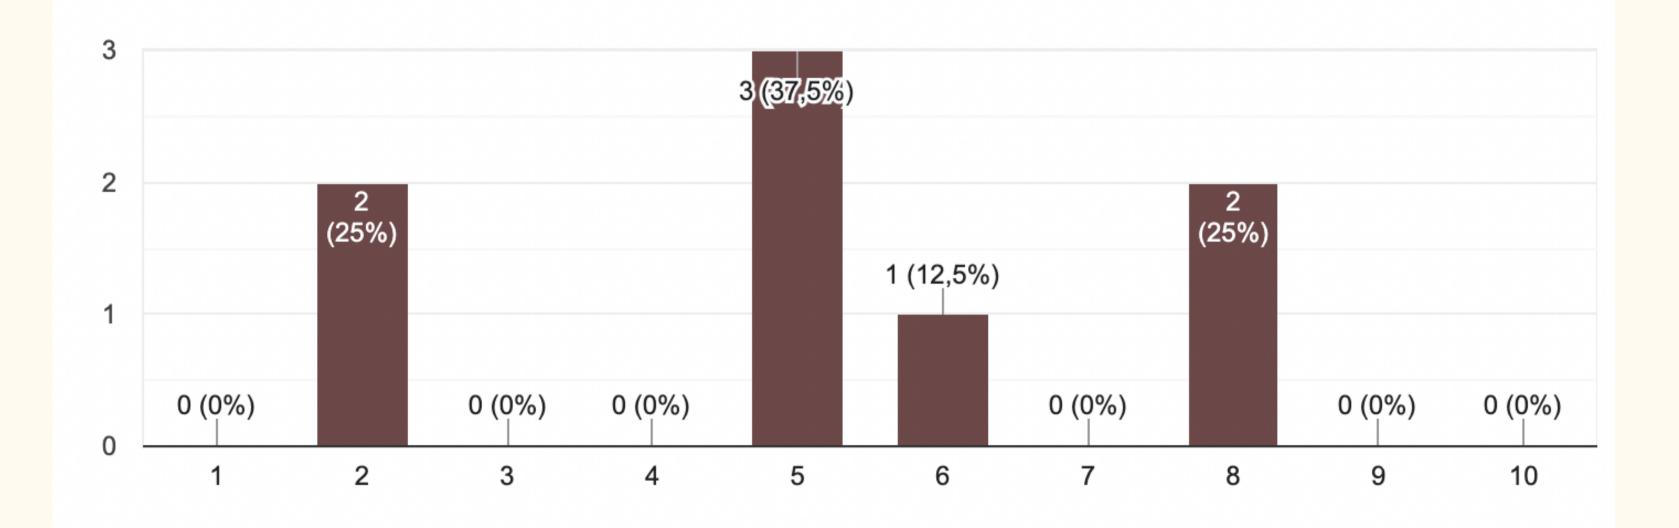

## How useful did you find the activities offered by your CSOs/NGOs in the last 2 years?

#### BULGARIA