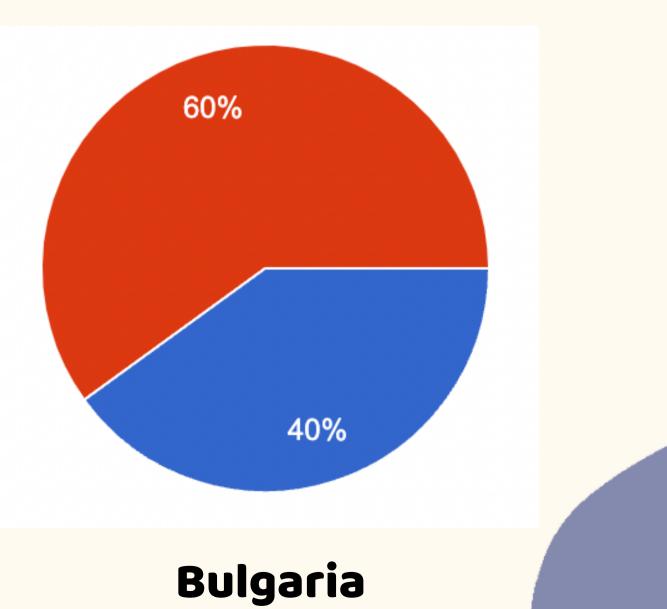

### **COMRES - Developing community** resilience through adult education

### **Research of Adult Opinion**







**Co-funded by** the European Union

## Gender of study participants

Poland - 67% Female, 33% Male

Italy - 62,5% Female, 37,5% Male

Bulgaria - 65% Female, 35% Male

60 respondents took part in the research





### Age of study participants

# Are you a member or a volunteer of any CSO/NGO?



Poland

Italy



### Do you face any of the following fewer opportunities? POLAND



### Do you face any of the following fewer opportunities?



### Do you face any of the following fewer opportunities? BULGARIA



## What changes did you face in the last 2 years in your personal and professional life?

**Poland** - Health problems, work online

Bulgaria - Job change, graduation, social distancing

**Italy** - Social isolation, quarantine experience

## Which of the following best describes the impact of Covid-19 of on your professional/working life?







Poland

Italy

## Which of the following best describes the impact of Covid-19 of on your social life?



### Which of the following best describes the impact of Covid-19 of on your financial state?







Poland

#### Italy

# Which of the following