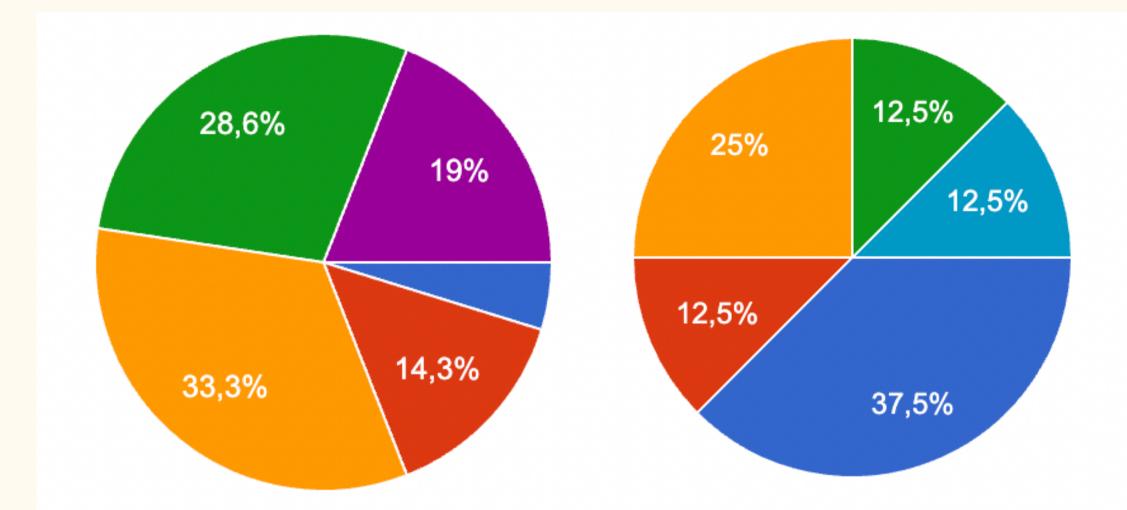

## Which of the following best describes the impact of Covid-19 of on your social life?