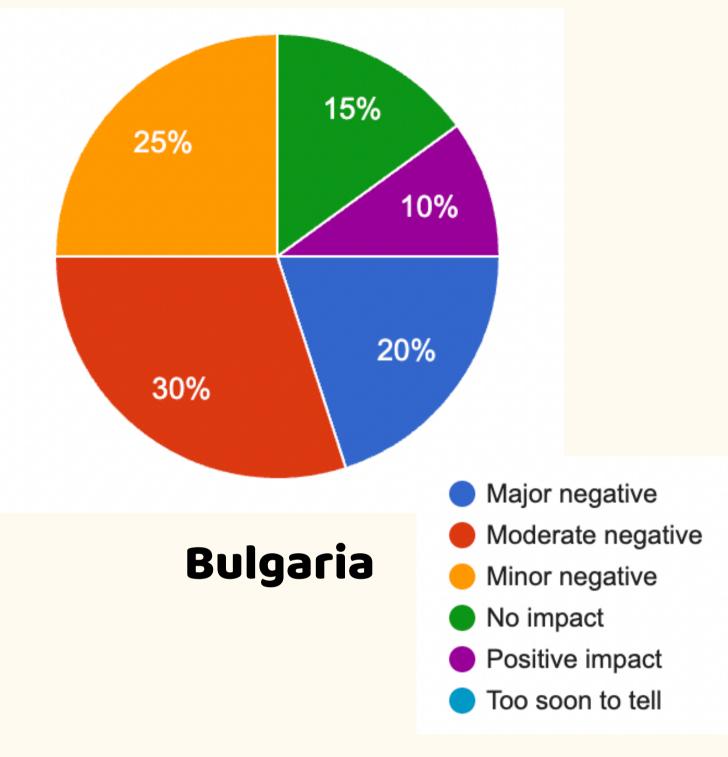

# Which of the following best describes the impact of Covid-19 of on your mental health?

### Do you face any of the following fewer opportunities? BULGARIA